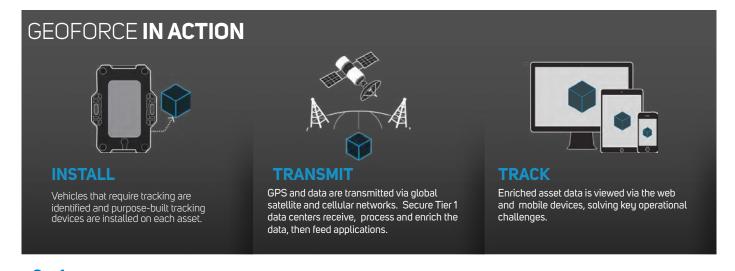

## Because field operations don't have to be chaotic.

n the oilfield, vehicles and equipment are tightly linked. Geoforce's Track and Trace software allows vehicles and other types of equipment to be managed in one system. Dispatchers can locate nearby vehicles with the added context of equipment location to more efficiently manage all assets and operations.

## WHERE'S MY VEHICLE?

- Dispatch more efficiently
- Improve response times
- Plan field operations

## WHERE'S MY RISK?

- Monitor driver behavior
- Confirm maintenance is current
- Reduce downtime on jobs

## WHERE'S MY PROFIT?

- Verify service delivery
- Avoid billing disputes