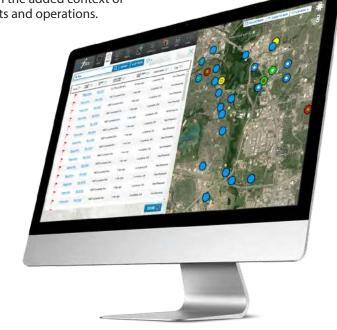

## Because field operations don't have to be chaotic.

n the oilfield, vehicles and equipment are tightly linked. Geoforce's Track and Trace software allows vehicles and other types of equipment to be managed in one system. Dispatchers can locate nearby vehicles with the added context of equipment location to more efficiently manage all assets and operations.