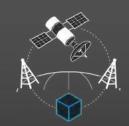

#### TRANSMIT

GPS and data are transmitted via global satellite and cellular networks. Secure Tier 1 data centers receive, process and enrich the data, then feed applications.