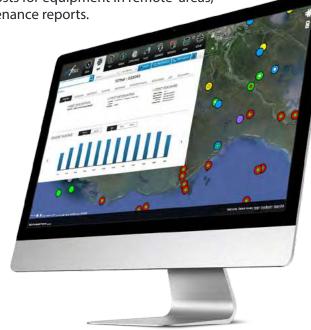

#### TRACK

Enriched asset data is viewed via the web and mobile devices, solving key operational challenges.