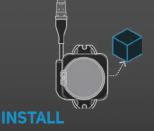

### **GEOFORCE IN ACTION**

Field assets that require tracking are identified and purpose-built devices are installed on each asset.