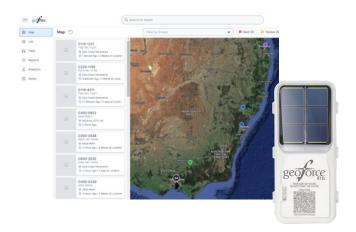

### **Solution**

National Tank Hire selected Geoforce's GT2c trackers to provide advanced monitoring of fuel tank and trailer location, movement and utilization. These tracking devices provide critical data on tank rental status, enabling the company to monitor and maximize days on rent and fleet utilization.

#### **Products Used: GT2c**

Tank and trailer location monitoring with Geoforce's advanced solar cellular tracker and connected software platform.